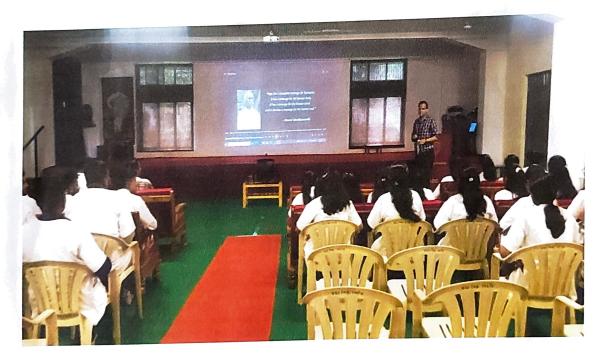

### **Decription:**

Students of Dr. Deepak Patil Ayurvedic Medical college BAMS Third year (60 Students) along with respective teaching facilities visited Kaivalya Dham After reaching there, they were made familiar with environment and told to maintain the decorum of kaivalya Dham. After this the students reached the hall and were made to see a documentary on how this centre has been working flawlessly from over 100 years. Thereafter the students were guided with information about yoga, Naturopathic Treatment and its importance in Swasthvritta (Preventive and social medicine). Afterwards students were allotted to take a look of the ancient Library of water Kaivalya Dham with had numerous books related to Ayurveda literature etc.