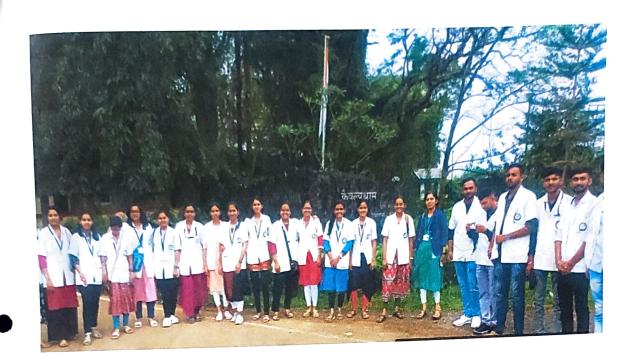

### **Decription:**

Students of Dr. Deepak Patil Ayurvedic Medical college BAMS Third year (60 Students) along with respective teaching facilities visited Kaivalya Dham After reaching there, they were made familiar with environment and told to maintain the decorum of kaivalya Dham. After this the students reached the hall and were made to see a documentary on how this centre has been working flawlessly from over 100 years. Thereafter the students were guided with information about yoga, Naturopathic Treatment and its importance in Swasthvritta (Preventive and social medicine). Afterwards students were allotted to take a look of the ancient Library of water Kaivalya Dham with had numerous books related to Ayurveda literature etc.